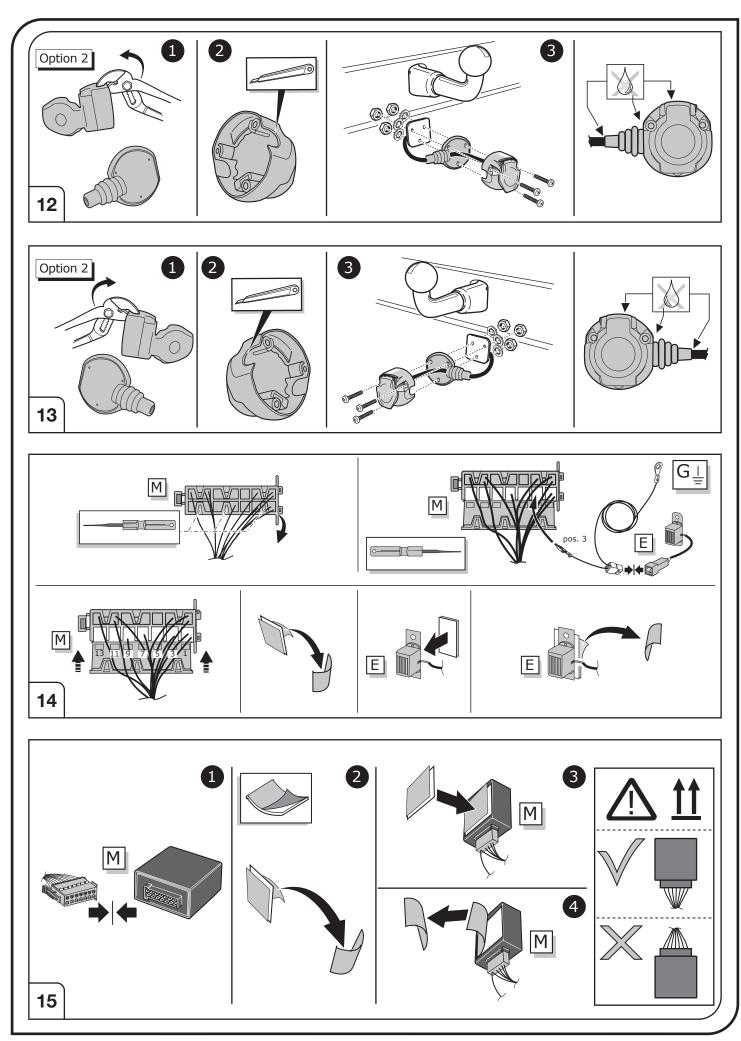

## SYMBOL EXPLANATION

| -ਲ਼ੑੑ੶     | Left (58-L) respectively<br>Right (58-R) tail light             |
|------------|-----------------------------------------------------------------|
| 54 STOP    | Stop light (54) /<br>high mounted, third stop light (54)        |
|            | Turn signal indicator left                                      |
|            | Turn signal indicator right                                     |
| ◯≠         | Rear fog light(s)                                               |
| Reverse 05 | Reversing light(s)                                              |
| 30+        | Permanent power supply /<br>13pin socket, chamber 9             |
| 15+        | Charging wire for trailer battery /<br>13pin socket, chamber 10 |
|            | Trailer / trailer recognition                                   |
| B+/30      | Permanent current power supply                                  |
| Ļ          | Ground or Earth (31)                                            |
| Θ          | Ground connection battery terminal lug                          |
| •          | Positive connection battery terminal lug                        |
|            |                                                                 |

| Cigarette lighter /<br>accessory socket |
|-----------------------------------------|
| Loudspeaker / buzzer                    |
| Park Distance Control                   |
| Switch / source of function             |
| Connect together                        |
| Disconnect                              |
| Look at / See further information       |
| Look carefully at selected area         |
| Present / Occupied / OK                 |
| Not present / Not occupied / Not OK     |
| Acoustic indication                     |
| Attention / important advice            |
| Fuse / fuse capacity 20 Ampère          |
|                                         |