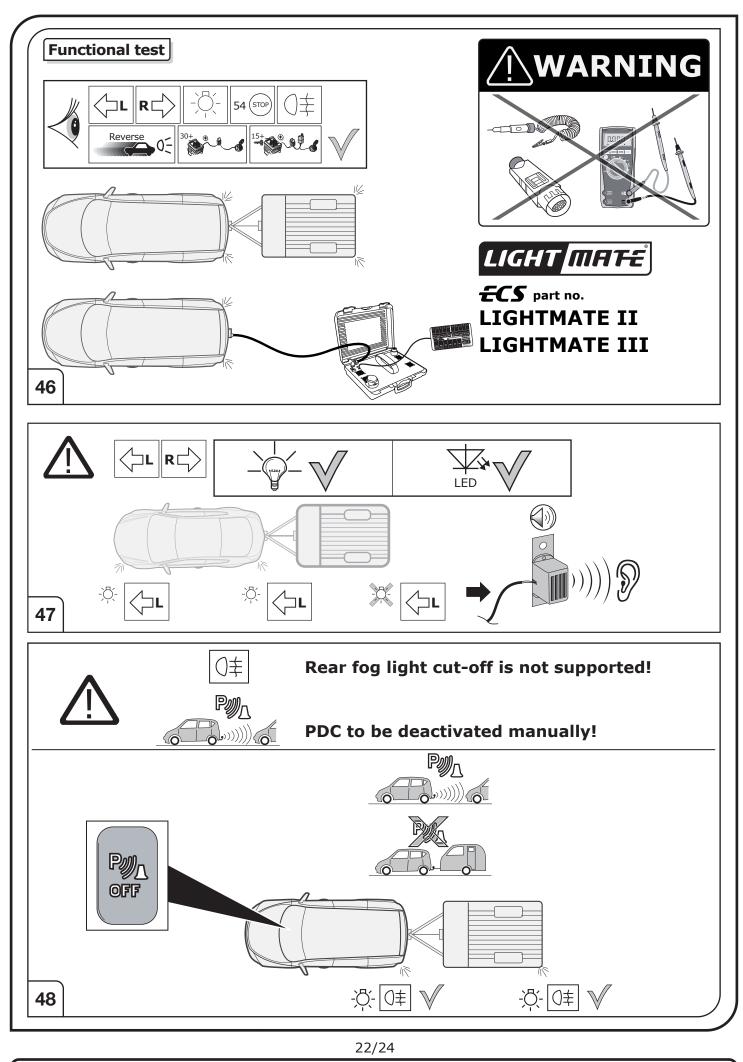

## SYMBOL EXPLANATION

| -ਲ਼ੑੑ੶     | Left (58-L) respectively<br>Right (58-R) tail light             |
|------------|-----------------------------------------------------------------|
| 54 STOP    | Stop light (54) /<br>high mounted, third stop light (54)        |
|            | Turn signal indicator left                                      |
|            | Turn signal indicator right                                     |
| ◯≠         | Rear fog light(s)                                               |
| Reverse 05 | Reversing light(s)                                              |
| 30+        | Permanent power supply /<br>13pin socket, chamber 9             |
| 15+        | Charging wire for trailer battery /<br>13pin socket, chamber 10 |
|            | Trailer / trailer recognition                                   |
| B+/30      | Permanent current power supply                                  |
| Ļ          | Ground or Earth (31)                                            |
| Θ          | Ground connection battery terminal lug                          |
| •          | Positive connection battery terminal lug                        |
|            |                                                                 |

| Cigarette lighter /<br>accessory socket |
|-----------------------------------------|
| Loudspeaker / buzzer                    |
| Park Distance Control                   |
| Switch / source of function             |
| Connect together                        |
| Disconnect                              |
| Look at / See further information       |
| Look carefully at selected area         |
| Present / Occupied / OK                 |
| Not present / Not occupied / Not OK     |
| Acoustic indication                     |
| Attention / important advice            |
| Fuse / fuse capacity 20 Ampère          |
|                                         |