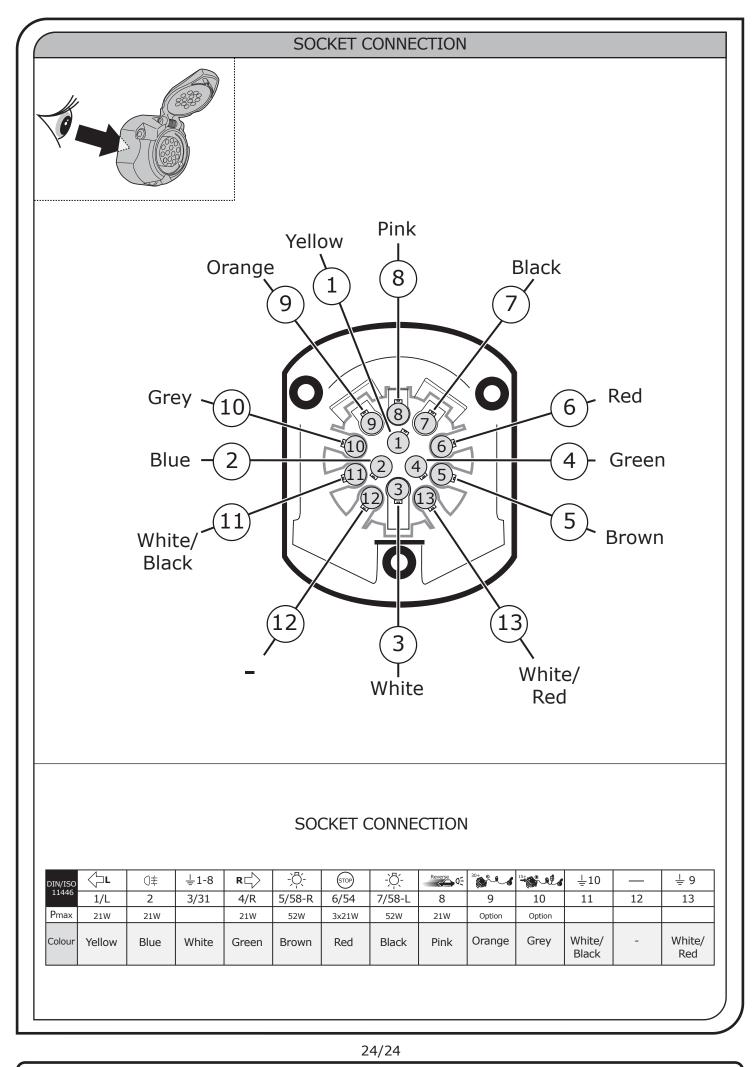

## SYMBOL EXPLANATION

| -ਲ਼ੑੑ੶     | Left (58-L) respectively<br>Right (58-R) tail light             |
|------------|-----------------------------------------------------------------|
| 54 STOP    | Stop light (54) /<br>high mounted, third stop light (54)        |
|            | Turn signal indicator left                                      |
|            | Turn signal indicator right                                     |
| ◯≠         | Rear fog light(s)                                               |
| Reverse 05 | Reversing light(s)                                              |
| 30+        | Permanent power supply /<br>13pin socket, chamber 9             |
| 15+        | Charging wire for trailer battery /<br>13pin socket, chamber 10 |
|            | Trailer / trailer recognition                                   |
| B+/30      | Permanent current power supply                                  |
| Ļ          | Ground or Earth (31)                                            |
| Θ          | Ground connection battery terminal lug                          |
| •          | Positive connection battery terminal lug                        |
|            |                                                                 |

| Cigarette lighter /<br>accessory socket |
|-----------------------------------------|
| Loudspeaker / buzzer                    |
| Park Distance Control                   |
| Switch / source of function             |
| Connect together                        |
| Disconnect                              |
| Look at / See further information       |
| Look carefully at selected area         |
| Present / Occupied / OK                 |
| Not present / Not occupied / Not OK     |
| Acoustic indication                     |
| Attention / important advice            |
| Fuse / fuse capacity 20 Ampère          |
|                                         |