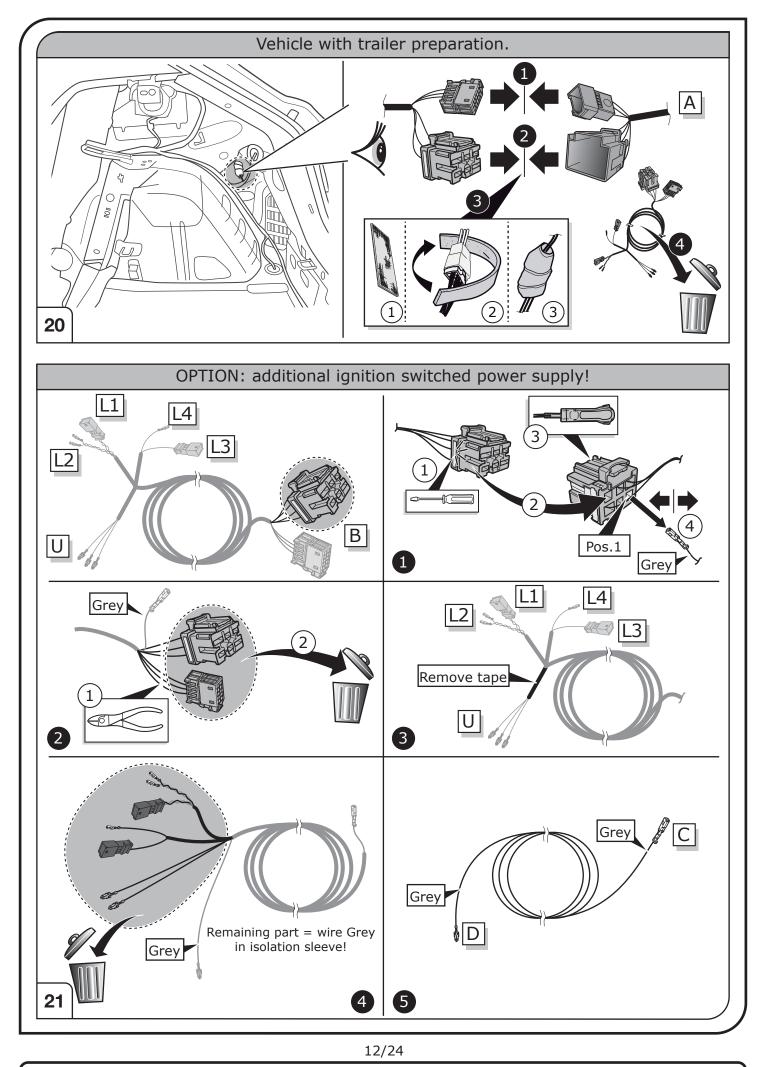

## SYMBOL EXPLANATION

| -ਲ਼ੑੑ੶     | Left (58-L) respectively<br>Right (58-R) tail light             |
|------------|-----------------------------------------------------------------|
| 54 STOP    | Stop light (54) /<br>high mounted, third stop light (54)        |
|            | Turn signal indicator left                                      |
|            | Turn signal indicator right                                     |
| ◯≠         | Rear fog light(s)                                               |
| Reverse 05 | Reversing light(s)                                              |
| 30+        | Permanent power supply /<br>13pin socket, chamber 9             |
| 15+        | Charging wire for trailer battery /<br>13pin socket, chamber 10 |
|            | Trailer / trailer recognition                                   |
| B+/30      | Permanent current power supply                                  |
| Ļ          | Ground or Earth (31)                                            |
| Θ          | Ground connection battery terminal lug                          |
| •          | Positive connection battery terminal lug                        |
|            |                                                                 |

| Cigarette lighter /<br>accessory socket |
|-----------------------------------------|
| Loudspeaker / buzzer                    |
| Park Distance Control                   |
| Switch / source of function             |
| Connect together                        |
| Disconnect                              |
| Look at / See further information       |
| Look carefully at selected area         |
| Present / Occupied / OK                 |
| Not present / Not occupied / Not OK     |
| Acoustic indication                     |
| Attention / important advice            |
| Fuse / fuse capacity 20 Ampère          |
|                                         |