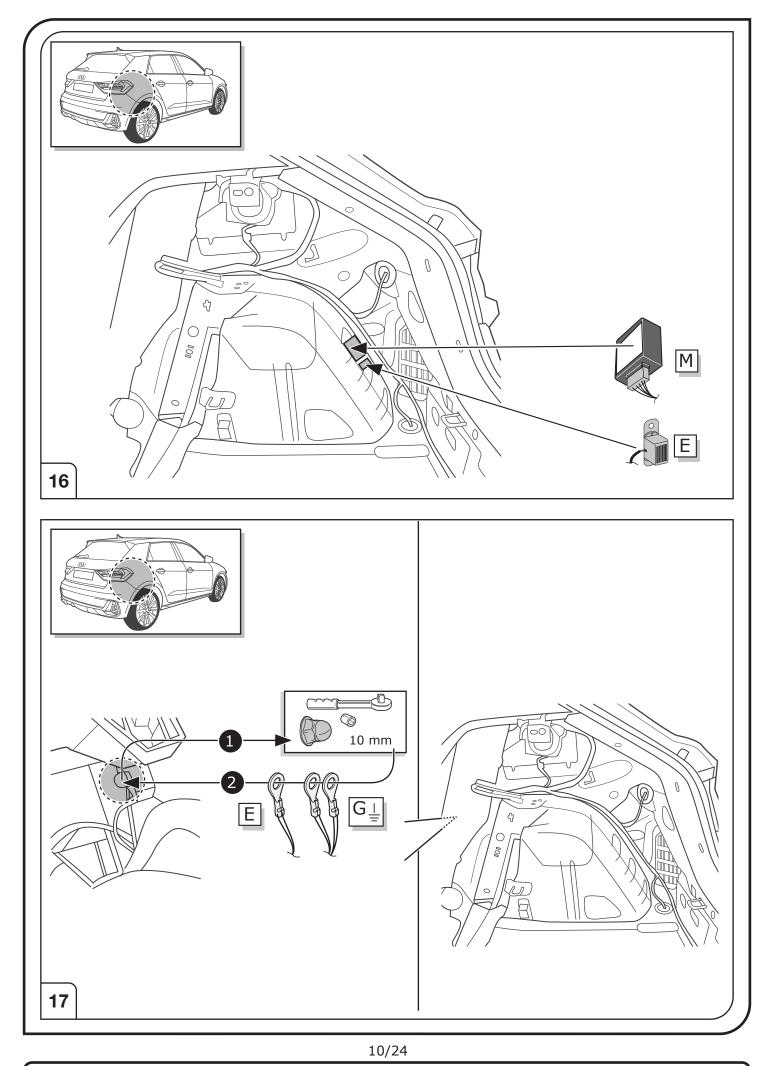

## SYMBOL EXPLANATION

| -ਲ਼ੑੑ੶     | Left (58-L) respectively<br>Right (58-R) tail light             |
|------------|-----------------------------------------------------------------|
| 54 STOP    | Stop light (54) /<br>high mounted, third stop light (54)        |
|            | Turn signal indicator left                                      |
|            | Turn signal indicator right                                     |
| ◯≠         | Rear fog light(s)                                               |
| Reverse 05 | Reversing light(s)                                              |
| 30+        | Permanent power supply /<br>13pin socket, chamber 9             |
| 15+        | Charging wire for trailer battery /<br>13pin socket, chamber 10 |
|            | Trailer / trailer recognition                                   |
| B+/30      | Permanent current power supply                                  |
| Ļ          | Ground or Earth (31)                                            |
| Θ          | Ground connection battery terminal lug                          |
| •          | Positive connection battery terminal lug                        |
|            |                                                                 |

| Cigarette lighter /<br>accessory socket |
|-----------------------------------------|
| Loudspeaker / buzzer                    |
| Park Distance Control                   |
| Switch / source of function             |
| Connect together                        |
| Disconnect                              |
| Look at / See further information       |
| Look carefully at selected area         |
| Present / Occupied / OK                 |
| Not present / Not occupied / Not OK     |
| Acoustic indication                     |
| Attention / important advice            |
| Fuse / fuse capacity 20 Ampère          |
|                                         |