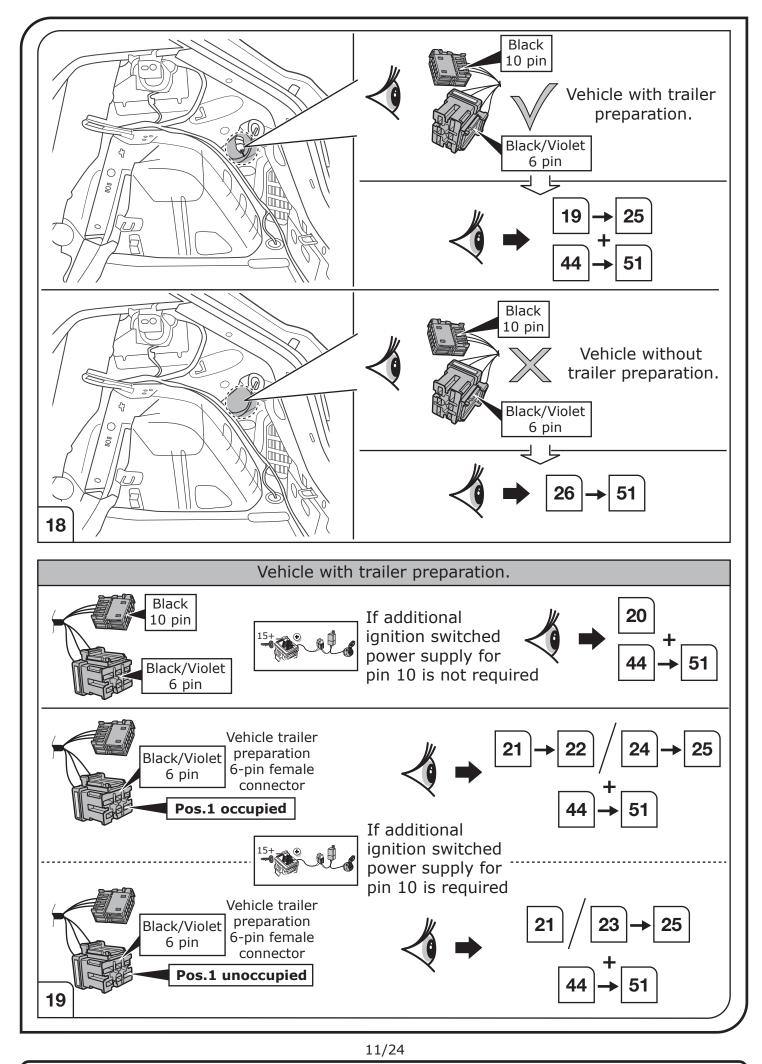

## SYMBOL EXPLANATION

| -ਲ਼ੑੑ੶     | Left (58-L) respectively<br>Right (58-R) tail light             |
|------------|-----------------------------------------------------------------|
| 54 STOP    | Stop light (54) /<br>high mounted, third stop light (54)        |
|            | Turn signal indicator left                                      |
|            | Turn signal indicator right                                     |
| ◯≠         | Rear fog light(s)                                               |
| Reverse 05 | Reversing light(s)                                              |
| 30+        | Permanent power supply /<br>13pin socket, chamber 9             |
| 15+        | Charging wire for trailer battery /<br>13pin socket, chamber 10 |
|            | Trailer / trailer recognition                                   |
| B+/30      | Permanent current power supply                                  |
| Ļ          | Ground or Earth (31)                                            |
| Θ          | Ground connection battery terminal lug                          |
| •          | Positive connection battery terminal lug                        |
|            |                                                                 |

| Cigarette lighter /<br>accessory socket |
|-----------------------------------------|
| Loudspeaker / buzzer                    |
| Park Distance Control                   |
| Switch / source of function             |
| Connect together                        |
| Disconnect                              |
| Look at / See further information       |
| Look carefully at selected area         |
| Present / Occupied / OK                 |
| Not present / Not occupied / Not OK     |
| Acoustic indication                     |
| Attention / important advice            |
| Fuse / fuse capacity 20 Ampère          |
|                                         |